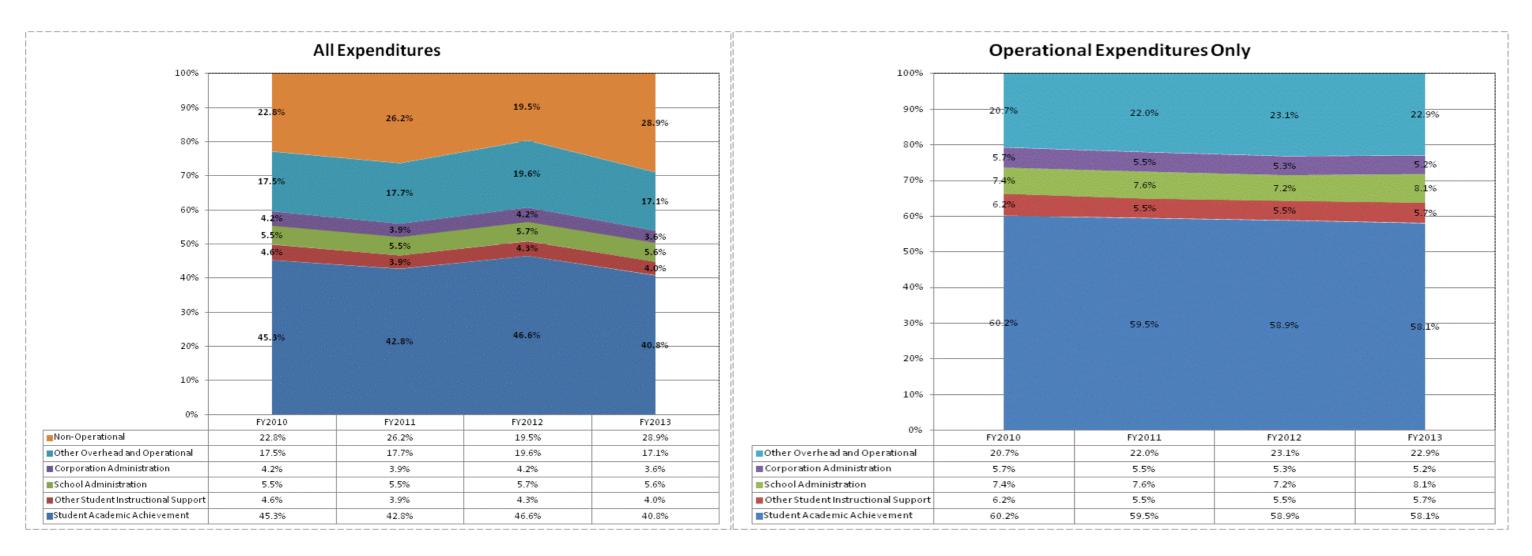

|                      | FY06 % of Total                                                                                                                         | F                                                                                                                                              | Y09 % of Total                                                                                                                    | F                                                                                                                                                        | Y12 % of Total                                                                                                                                                                                               | F                                                                                                                                                                                                                                   | 13 % of Total                                                                                                                                                                                                                                                                          |
|----------------------|-----------------------------------------------------------------------------------------------------------------------------------------|------------------------------------------------------------------------------------------------------------------------------------------------|-----------------------------------------------------------------------------------------------------------------------------------|----------------------------------------------------------------------------------------------------------------------------------------------------------|--------------------------------------------------------------------------------------------------------------------------------------------------------------------------------------------------------------|-------------------------------------------------------------------------------------------------------------------------------------------------------------------------------------------------------------------------------------|----------------------------------------------------------------------------------------------------------------------------------------------------------------------------------------------------------------------------------------------------------------------------------------|
| FY 2006              | Exp                                                                                                                                     | FY 2009                                                                                                                                        | Exp                                                                                                                               | FY 2012                                                                                                                                                  | Exp                                                                                                                                                                                                          | FY 2013                                                                                                                                                                                                                             | Exp                                                                                                                                                                                                                                                                                    |
| t \$6,627,921        | 52.6%                                                                                                                                   | \$6,887,866                                                                                                                                    | 47.0%                                                                                                                             | \$6,682,030                                                                                                                                              | 46.6%                                                                                                                                                                                                        | \$6,747,319                                                                                                                                                                                                                         | 40.8%                                                                                                                                                                                                                                                                                  |
| t \$1,315,213        | 10.4%                                                                                                                                   | \$1,493,818                                                                                                                                    | 10.2%                                                                                                                             | \$1,435,754                                                                                                                                              | 10.0%                                                                                                                                                                                                        | \$1,582,712                                                                                                                                                                                                                         | 9.6%                                                                                                                                                                                                                                                                                   |
| l \$2,743,581        | 21.8%                                                                                                                                   | \$3,361,287                                                                                                                                    | 23.0%                                                                                                                             | \$3,425,214                                                                                                                                              | 23.9%                                                                                                                                                                                                        | \$3,424,086                                                                                                                                                                                                                         | 20.7%                                                                                                                                                                                                                                                                                  |
| <b>I</b> \$1,904,471 | 15.1%                                                                                                                                   | \$2,898,572                                                                                                                                    | 19.8%                                                                                                                             | \$2,804,728                                                                                                                                              | 19.5%                                                                                                                                                                                                        | \$4,769,671                                                                                                                                                                                                                         | 28.9%                                                                                                                                                                                                                                                                                  |
| I \$12,591,187       |                                                                                                                                         | \$14,641,542                                                                                                                                   |                                                                                                                                   | \$14,347,727                                                                                                                                             |                                                                                                                                                                                                              | \$16,523,788                                                                                                                                                                                                                        |                                                                                                                                                                                                                                                                                        |
|                      | FY 2006           t         \$6,627,921           t         \$1,315,213           d         \$2,743,581           d         \$1,904,471 | t       \$6,627,921       52.6%         t       \$1,315,213       10.4%         s2,743,581       21.8%         I       \$1,904,471       15.1% | FY 2006ExpFY 2009t\$6,627,92152.6%\$6,887,866t\$1,315,21310.4%\$1,493,818t\$2,743,58121.8%\$3,361,287t\$1,904,47115.1%\$2,898,572 | FY 2006ExpFY 2009Expt\$6,627,92152.6%\$6,887,86647.0%t\$1,315,21310.4%\$1,493,81810.2%t\$2,743,58121.8%\$3,361,28723.0%t\$1,904,47115.1%\$2,898,57219.8% | FY 2006ExpFY 2009ExpFY 2012t\$6,627,921\$2.6%\$6,887,86647.0%\$6,682,030t\$1,315,21310.4%\$1,493,81810.2%\$1,435,754t\$2,743,58121.8%\$3,361,28723.0%\$3,425,214t\$1,904,47115.1%\$2,898,57219.8%\$2,804,728 | FY 2006ExpFY 2009ExpFY 2012Expt\$6,627,921\$2.6%\$6,887,86647.0%\$6,682,03046.6%t\$1,315,21310.4%\$1,493,81810.2%\$1,435,75410.0%t\$2,743,58121.8%\$3,361,28723.0%\$3,425,21423.9%t\$1,904,47115.1%\$2,898,57219.8%\$2,804,72819.5% | FY 2006ExpFY 2009ExpFY 2012ExpFY 2013t\$6,627,921\$2.6%\$6,887,86647.0%\$6,682,03046.6%\$6,747,319t\$1,315,21310.4%\$1,493,81810.2%\$1,435,75410.0%\$1,582,712t\$2,743,58121.8%\$3,361,28723.0%\$3,425,21423.9%\$3,424,086t\$1,904,47115.1%\$2,898,57219.8%\$2,804,72819.5%\$4,769,671 |

| FY 2012 | FY 2013 |
|---------|---------|
| 56.6%   | 50.4%   |

|                                                                                                                          |                    |              |                   | • • •       |                          |     |
|--------------------------------------------------------------------------------------------------------------------------|--------------------|--------------|-------------------|-------------|--------------------------|-----|
| Account                                                                                                                  | FY 2006            | FY 2009      | FY 2012           | FY 2013     | Increase from<br>FY 2006 | Inc |
| Student Academic Achievement                                                                                             |                    |              |                   |             |                          |     |
| 11050 Regular Programs; Full Day Kindergarten                                                                            | \$200,255          | \$237,193    | \$286,035         | \$333,205   | 66%                      |     |
| 11100 Regular Programs; Elementary                                                                                       | \$1,670,790        | \$2,317,509  | \$2,246,095       | \$2,358,136 | 41%                      |     |
| 11200 Regular Programs; Middle/Junior High                                                                               | \$553,649          | \$812,658    | \$775,108         | \$786,295   | 42%                      |     |
| 11300 Regular Programs; High School                                                                                      | \$1,225,779        | \$1,598,589  | \$1,486,962       | \$1,522,776 | 24%                      |     |
| 11350 Regular Programs; High School; Academic Honors Diploma                                                             | \$18,576           | \$0          | \$0               | \$0         | -100%                    |     |
| 11355 Regular Programs; High School; Academic Honors High Ability Student Programs                                       | \$0                | \$27,481     | \$34,611          | \$4,669     | N/A                      |     |
| 11420 Vocational Education; Agriculture B                                                                                | \$88,973           | \$109,058    | \$49,081          | \$49,007    | -45%                     |     |
| 11450 Vocational Education; Consumer and Homemaking                                                                      | \$36,618           | \$60,538     | \$66,305          | \$67,383    | 84%                      |     |
| 12110 Gifted And Talented; Gifted and Talented                                                                           | \$9,352            | \$30,616     | \$29,459          | \$30,387    | 225%                     |     |
| 12310 Physical Impairment; Orthopedic Impairment                                                                         | \$0                | \$18,387     | \$15,671          | \$15,080    | N/A                      |     |
| 12330 Physical Impairment; Visual Impairment                                                                             | \$0                | \$0          | \$945             | \$1,425     | N/A                      |     |
| 12340 Physical Impairment; Hearing Impairment                                                                            | \$0                | \$0          | \$31,225          | \$0         | N/A                      |     |
| 12350 Physical Impairment; Homebound                                                                                     | \$2,170            | \$8,498      | \$10,285          | \$6,571     | 203%                     |     |
| 12520 Culturally Different; Compensatory                                                                                 | \$2,588            | \$2,958      | \$0               | \$0         | -100%                    |     |
| 12610 Learning Disability                                                                                                | \$513,781          | \$803,464    | \$746,568         | \$808,385   | 57%                      |     |
| 12810 Special Education Preschool                                                                                        | \$81,587           | \$83,258     | \$82,014          | \$97,163    | 19%                      |     |
| 12900 Other Special Programs                                                                                             | \$10,237           | \$18,296     | \$13,476          | \$0         | -100%                    |     |
| 14100 Summer School Programs; Elementary                                                                                 | \$0                | \$8,643      | \$2,038           | \$7,029     | N/A                      |     |
| 14200 Summer School Programs; Middle/Junior High School                                                                  | \$0                | \$2,794      | \$0               | \$0         | N/A                      |     |
| 14300 Summer School Programs; High School                                                                                | \$14,456           | \$31,780     | \$27,614          | \$43,147    | 198%                     |     |
| 16100 Remediation Testing                                                                                                | \$13,477           | \$6,312      | \$2,652           | \$1,276     | -91%                     |     |
| 16200 Preventive Remediation                                                                                             | \$66,333           | \$62,903     | \$94,815          | \$63,346    | -5%                      |     |
| 17300 Payments to Other Governmental Units Within State; Area Vocational School (Participa                               | \$0                | \$63,790     | \$51,804          | \$77,512    | N/A                      |     |
| 17400 Payments to Other Governmental Units Within State; Joint Services and Supply; Speci                                | \$135,997          | \$73,143     | \$73,846          | \$66,572    | -51%                     |     |
| 22110 Improvement of Instruction; Service Area Direction                                                                 | \$0                | \$0          | \$0               | \$0         | N/A                      |     |
| 22120 Improvement of Instruction; Instruction and Curriculum Development                                                 | \$73,237           | \$26,677     | \$35,966          | \$27,077    | -63%                     |     |
| 22130 Improvement of Instruction; Instructional Staff Training                                                           | \$1,829            | \$21,350     | \$1,636           | \$3,620     | 98%                      |     |
| 22190 Improvement of Instruction; Other Improvement of Instructional Services                                            | \$7,689            | \$0          | \$0               | \$0         | -100%                    |     |
| 22220 Library/Media Services; School Library                                                                             | \$118,923          | \$138,898    | \$142,627         | \$141,454   | 19%                      |     |
| 22250 Library/Media Services; Computer Assisted Instruction Services                                                     | \$159              | \$29,953     | \$0               | \$40,285    | > 500%                   |     |
| 22310 Instruction, Related Technology; Technology Service Supervision and Administration                                 | \$78,351           | \$95,697     | \$77,068          | \$85,639    | 9%                       |     |
| 22320 Instruction, Related Technology; Student Learning Centers                                                          | \$0<br>\$0         | \$0<br>\$0   | \$0<br>\$0        | \$0         | N/A                      |     |
| 22360 Instruction, Related Technology; Network Support                                                                   | \$0                | \$0          | \$3,121           | \$9,481     | N/A                      |     |
| 22380 Instruction, Related Technology; Professional Development for Instruction, Focused Te                              | \$0                | \$0<br>\$0   | \$155             | \$1,898     | N/A                      |     |
| 22900 Other Support Service, Instructional Staff                                                                         | \$0<br>¢5 074      | \$0<br>\$744 | \$5,997           | \$0<br>\$50 | N/A                      |     |
| 25520 Textbooks for Rent or Resale; Textbooks, Workbooks, and Repairs                                                    | \$5,971            | \$711        | \$46              | \$52        | -99%                     |     |
| 25540 Textbooks for Rent or Resale; Other Textbook Rental Service                                                        | \$0                | \$1,435      | \$1,439           | \$4,453     | N/A                      |     |
| 25560 Textbooks for Rent or Resale; Textbooks and Workbooks                                                              | \$153,628          | \$161,830    | \$250,459         | \$69,105    | -55%                     |     |
| 25570 Textbooks for Rent or Resale; Materials and Supplies                                                               | \$10,105           | \$33,447     | \$36,909          | \$24,893    | 146%                     |     |
| 25590 Textbooks for Rent or Resale; Other Textbook Resale Services<br>26497 2007 Account Code - Teachers Retirement Fund | \$530<br>\$242,204 | \$0<br>\$0   | \$0<br>\$0        | \$0<br>\$0  | -100%                    |     |
|                                                                                                                          | \$343,204          | \$0          | \$0<br>¢c coo ooo | \$0         | N/A                      |     |
| Student Academic Achievement Total                                                                                       | \$5,438,244        | \$6,887,866  | \$6,682,030       | \$6,747,319 | 24%                      |     |
| Student Instructional Support                                                                                            |                    |              |                   |             |                          |     |
| 21130 Attendance and Social Work Services; Social Work Services                                                          | \$89,826           | \$92,001     | \$100,291         | \$143,291   | 60%                      |     |
| 21210 Guidance Services; Service Area Direction                                                                          | \$109,408          | \$220,658    | \$233,605         | \$224,301   | 105%                     |     |
| 21210 Guidance Services, Service Alea Direction<br>21230 Guidance Services; Appraisal Services                           | \$11,761           | \$2,664      | \$5,409           | \$3,921     | -67%                     |     |
| 21340 Health Services; Nurse Services                                                                                    | \$30,272           | \$48,542     | \$52,893          | \$55,794    | 84%                      |     |
| 21390 Health Services; Other Health Services                                                                             | \$3,251            | \$6,438      | \$2,456           | \$144       | -96%                     |     |
| 21420 Psychological Testing                                                                                              | \$55,840           | \$53,207     | \$46,417          | \$40,841    | -27%                     |     |
|                                                                                                                          | ψυυ,υτυ            | ψ00,201      | ψτν,τι            | ψτυ,υτι     | - <b>Z</b> i /0          |     |